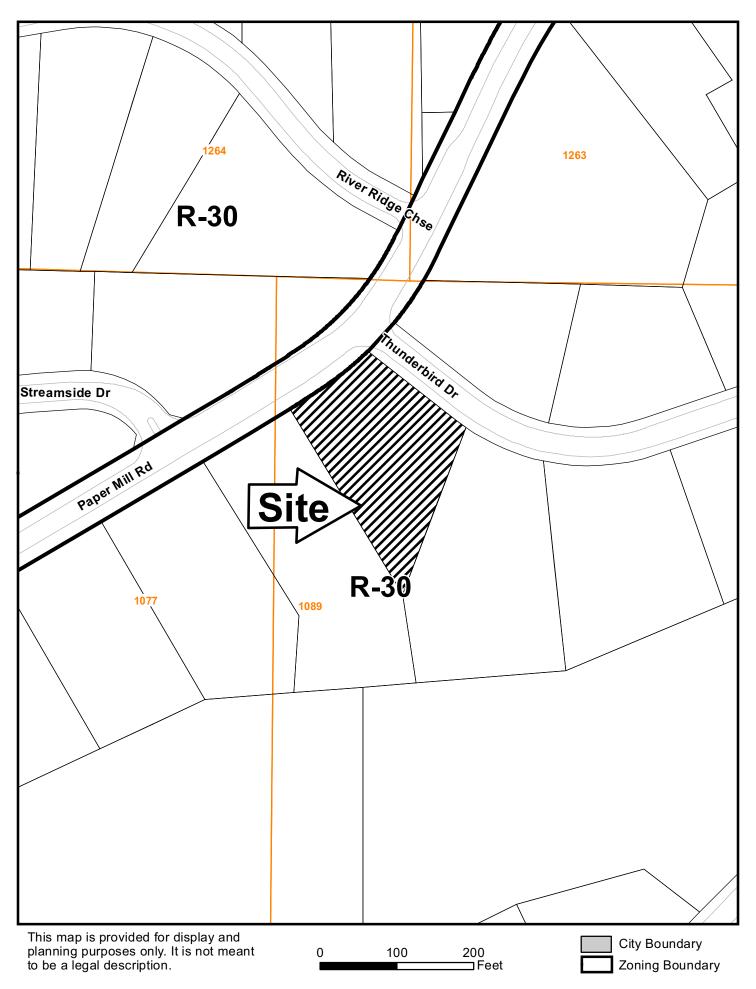

| APPLICANT:                                | F: Foyer Custom Homes, LLC |                                   | PETITION No.: V-8 |            |
|-------------------------------------------|----------------------------|-----------------------------------|-------------------|------------|
| PHONE:                                    | 800-44                     | 3-6937                            | DATE OF HEARING:  | 1-11-2017  |
| <b>REPRESENTATIVE:</b> Trey Schwartz, RLA |                            | PRESENT ZONING:                   | R-30              |            |
| PHONE:                                    |                            | 404-502-0150                      | LAND LOT(S):      | 1089       |
| TITLEHOLDER: GC 4100 Thunderbird, LLC     |                            | DISTRICT:                         | 17                |            |
| PROPERTY LO                               | CATIC                      | <b>N:</b> On the southwest corner | SIZE OF TRACT:    | 0.82 acres |
| of Paper Mill Road and Thunderbird Drive  |                            |                                   | COMMISSION DISTRI | CT: 2      |
| (4100 Thunderbin                          | rd Drive                   | ).                                | -                 |            |

**TYPE OF VARIANCE:** Waive the rear setback from the required 40 feet to 15 feet.

| <b>OPPOSITION:</b> No. OPPOSED PETITION | No SPOKESMAN |
|-----------------------------------------|--------------|
| BOARD OF APPEALS DECISION               |              |
| APPROVED MOTION BY                      | R30          |
| REJECTED SECONDED                       | Sreanside Dr |
| HELD CARRIED                            | R-30 SITE    |
| STIPULATIONS:                           | Com Water    |
|                                         |              |