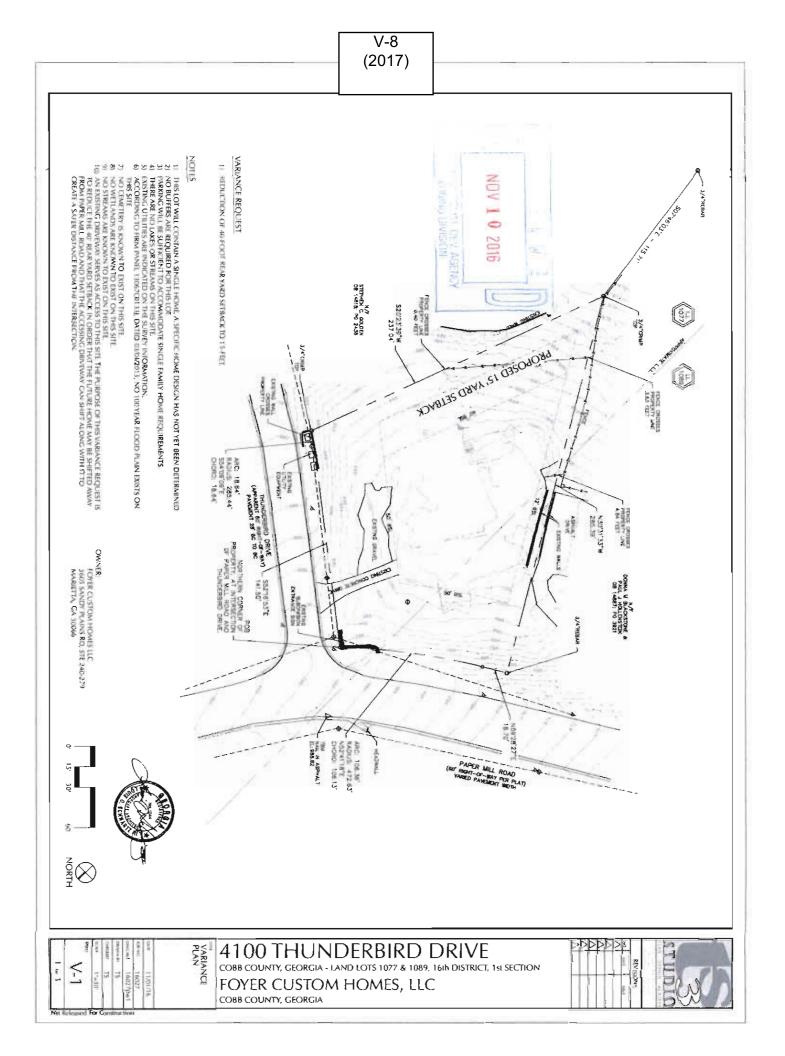

| APPLICANT:                                | F: Foyer Custom Homes, LLC |                                   | PETITION No.: V-8 |            |
|-------------------------------------------|----------------------------|-----------------------------------|-------------------|------------|
| PHONE:                                    | 800-44                     | 3-6937                            | DATE OF HEARING:  | 1-11-2017  |
| <b>REPRESENTATIVE:</b> Trey Schwartz, RLA |                            | PRESENT ZONING:                   | R-30              |            |
| PHONE:                                    |                            | 404-502-0150                      | LAND LOT(S):      | 1089       |
| TITLEHOLDER: GC 4100 Thunderbird, LLC     |                            | DISTRICT:                         | 17                |            |
| PROPERTY LO                               | CATIC                      | <b>N:</b> On the southwest corner | SIZE OF TRACT:    | 0.82 acres |
| of Paper Mill Road and Thunderbird Drive  |                            |                                   | COMMISSION DISTRI | CT: 2      |
| (4100 Thunderbin                          | rd Drive                   | ).                                | -                 |            |

**TYPE OF VARIANCE:** Waive the rear setback from the required 40 feet to 15 feet.

| <b>OPPOSITION:</b> No. OPPOSED PETITION | No SPOKESMAN |
|-----------------------------------------|--------------|
| BOARD OF APPEALS DECISION               |              |
| APPROVED MOTION BY                      | R30          |
| REJECTED SECONDED                       | Sreanside Dr |
| HELD CARRIED                            | R-30 SITE    |
| STIPULATIONS:                           | Com Water    |
|                                         |              |

## **COMMENTS**

**TRAFFIC:** Recommend relocating the driveway a minimum of 100 feet from the intersection of Paper Mill Road and Thunderbird Drive.

**DEVELOPMENT & INSPECTIONS:** No comments.

**SITE PLAN REVIEW:** If this variance request is approved, a subdivision plat revision must be recorded prior to the issuance of the certificate of occupancy showing all improvements on the lot along with any approved setback reductions, and referencing the variance case in the standard plat revision note. The surveyor must submit the plat to the Site Plan Review Section, Community Development Agency for review and approval prior to recording. Call 770-528-2147.

## V-8-2017 GIS

| <b>Application for Var</b>                                                                                                                                                                                                                                                             | iance                                                                                                                  |
|----------------------------------------------------------------------------------------------------------------------------------------------------------------------------------------------------------------------------------------------------------------------------------------|------------------------------------------------------------------------------------------------------------------------|
| Cobb County                                                                                                                                                                                                                                                                            |                                                                                                                        |
| NOV 1 0 2016 (type or print clearly)                                                                                                                                                                                                                                                   | Application No8                                                                                                        |
| COBB CO. COMM. DEV. AGENCY                                                                                                                                                                                                                                                             | Hearing Date:                                                                                                          |
| Applicant Foyer Custom Homes, LLC Phone # 800-443-6937                                                                                                                                                                                                                                 | E-mail info@foyercustomhomes.com                                                                                       |
| Trey Schwartz, RLA Address 3605 Sandy Pla                                                                                                                                                                                                                                              | ins Rd. Ste 240-279                                                                                                    |
|                                                                                                                                                                                                                                                                                        | , city, state and zip code)                                                                                            |
| Phone # 404-502-0150                                                                                                                                                                                                                                                                   | E-mail treyschwartz@ts3studio.com                                                                                      |
| (representative's signature)<br>Signed                                                                                                                                                                                                                                                 | d, sealed and delivered in preserve of the wission of                                                                  |
| My commission expires: November 39,2019                                                                                                                                                                                                                                                | And Lune Stotary Rublic 2                                                                                              |
|                                                                                                                                                                                                                                                                                        | C C MBER 30                                                                                                            |
| Titleholder GC 4100 Thunderbird, LLC Phone # 404-408-9648                                                                                                                                                                                                                              |                                                                                                                        |
| Signature <u>Address</u><br>(attach additional signatures, if needed) Address: <u>Marietta</u><br>(street,                                                                                                                                                                             | CA 30066                                                                                                               |
|                                                                                                                                                                                                                                                                                        | d, sealed and delivered in preserver inssite                                                                           |
| My commission expires: November 30/2019                                                                                                                                                                                                                                                | , sealed and denvered in preserve (monor)                                                                              |
| Wy commission expires: $1000000000000000000000000000000000000$                                                                                                                                                                                                                         | Notary Public 0                                                                                                        |
| Present Zoning of Property R-30                                                                                                                                                                                                                                                        | EMBER 30 CL                                                                                                            |
| Location 4100 Thunderbird Drive, Marietta, GA 30067                                                                                                                                                                                                                                    |                                                                                                                        |
| (street address, if applicable; nearest intersection                                                                                                                                                                                                                                   | on, etc.)                                                                                                              |
| Land Lot(s) 1077 & 1089 District 16th                                                                                                                                                                                                                                                  | Size of Tract 0.819 Acre(s)                                                                                            |
| Please select the extraordinary and exceptional condition(s) to the condition(s) must be peculiar to the piece of property involved.                                                                                                                                                   | piece of property in question. The                                                                                     |
| Size of Property <u>0.819AC</u> Shape of Property <u>Polygon</u> Topography                                                                                                                                                                                                            | of Property Sloped Other                                                                                               |
|                                                                                                                                                                                                                                                                                        |                                                                                                                        |
| Does the property or this request need a second electrical meter? YES_                                                                                                                                                                                                                 | NO <u>_X</u> .                                                                                                         |
| The <u>Cobb County Zoning Ordinance</u> Section 134-94 states that the Cobb determine that applying the terms of the <u>Zoning Ordinance</u> without the hardship. Please state what hardship would be created by following the result of the driveway is unsafe, in order to move the | e variance would create an unnecessary<br>normal terms of the ordinance:<br><u>a driveway, Foyer Custom Homes, LLC</u> |
| needs to grade the site down and adjust the location of the house.<br>ask for a reduction of the rear yard setback from 40-feet to 15-feet.                                                                                                                                            |                                                                                                                        |
|                                                                                                                                                                                                                                                                                        |                                                                                                                        |
| ask for a reduction of the real yard setback from 40-reet to 13-reet.                                                                                                                                                                                                                  |                                                                                                                        |
| List type of variance requested: Reduction of rear yard setback from                                                                                                                                                                                                                   |                                                                                                                        |
|                                                                                                                                                                                                                                                                                        |                                                                                                                        |
| List type of variance requested: Reduction of rear yard setback from                                                                                                                                                                                                                   |                                                                                                                        |